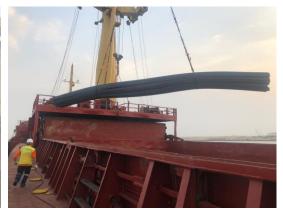

B loaded successfully

Vessel Name

Cargo

Quantity

Operation Start

Operation Finish

Vessel Berthing

Vessel Sailing

Equipment Used

Idle Duration

Working Band

Waiting Custom

Hours Operated

Net operation

Actual Performance

Theorical Performance

Crane Productivity

: MV HAMOUDI B

: Steel Rebar

: 5,100 Bundles / 9,991.6 Ton

: 1650 31st of August 2018

: 1740 01st of September 2018

: 1455 31st of August 2018

: 0310 03<sup>th</sup> of September 2018

: 2 LHM 550 Mobile Harbor Cranes

: Total 5 Hours 45 Minutes

: 3 Hours

: 2 Hours 45 Minutes

: 24 Hours 50 Minutes

: 19 Hours 05 Minutes

: 399 Ton Per Hour / 9,591 Ton Per Day

: 525 Ton Per Hour / 12,620 Ton Per Day

: % 79



### **Vessel Berthing**







### **Export Operation**















### **Export Operation**















### **Night Shift operation**















### **Operation Completed**





### **MV HAMOUDI B loaded very successfully**