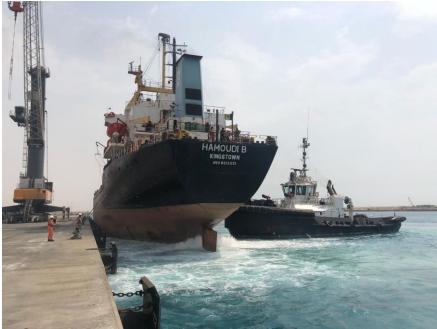

**AMSTEEL OPERATION REPORT** 



#### M/V HAMOUDI B loaded successfully

Vessel Name

Cargo

Quantity

Operation Start

Operation Finish

Vessel Berthing

Vessel Sailing

Equipment Used

Idle Duration

Working Band

Waiting Custom

Hours Operated

Net operation

Actual Performance

Theorical Performance

Crane Productivity

: MV HAMOUDI B

: Steel Rebar

: 5,100 Bundles / 9,991.6 Ton

: 1650 31st of August 2018

: 1740 01st of September 2018

: 1455 31st of August 2018

: 0310 03<sup>th</sup> of September 2018

: 2 LHM 550 Mobile Harbor Cranes

: Total 5 Hours 45 Minutes

: 3 Hours

: 2 Hours 45 Minutes

: 24 Hours 50 Minutes

: 19 Hours 05 Minutes

: 399 Ton Per Hour / 9,591 Ton Per Day

: 525 Ton Per Hour / 12,620 Ton Per Day

: % 79



### **Vessel Berthing**







### **Export Operation**















### **Export Operation**















### **Night Shift operation**















### **Operation Completed**





### **MV HAMOUDI B loaded very successfully**