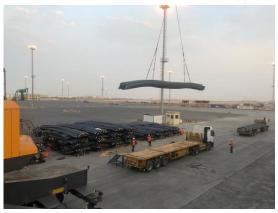

ERATION REPORT** 



#### M/V HAMOUDI B loaded successfully

Vessel Name

Cargo

Quantity

Operation Start

Operation Finish

Vessel Berthing

Vessel Sailing

Equipment Used

Idle Duration

Working Band

Waiting Custom

Hours Operated

Net operation

Actual Performance

Theorical Performance

Crane Productivity

: MV HAMOUDI B

: Steel Rebar

: 5,100 Bundles / 9,991.6 Ton

: 1650 31st of August 2018

: 1740 01st of September 2018

: 1455 31st of August 2018

: 0310 03<sup>th</sup> of September 2018

: 2 LHM 550 Mobile Harbor Cranes

: Total 5 Hours 45 Minutes

: 3 Hours

: 2 Hours 45 Minutes

: 24 Hours 50 Minutes

: 19 Hours 05 Minutes

: 399 Ton Per Hour / 9,591 Ton Per Day

: 525 Ton Per Hour / 12,620 Ton Per Day

: % 79



### **Vessel Berthing**







### **Export Operation**















### **Export Operation**















### **Night Shift operation**















### **Operation Completed**





### **MV HAMOUDI B loaded very successfully**