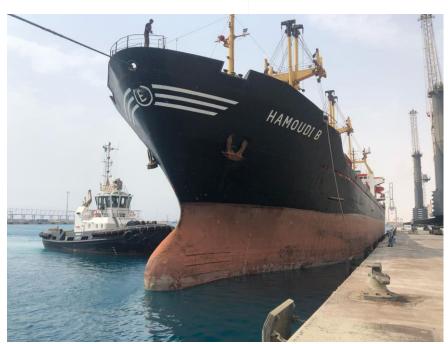

**AMSTEEL OPERATION REPORT** 



#### M/V HAMOUDI B loaded successfully

Vessel Name

Cargo

Quantity

Operation Start

Operation Finish

Vessel Berthing

Vessel Sailing

Equipment Used

Idle Duration

Working Band

Waiting Custom

Hours Operated

Net operation

Actual Performance

Theorical Performance

Crane Productivity

: MV HAMOUDI B

: Steel Rebar

: 5,100 Bundles / 9,991.6 Ton

: 1650 31st of August 2018

: 1740 01st of September 2018

: 1455 31st of August 2018

: 0310 03<sup>th</sup> of September 2018

: 2 LHM 550 Mobile Harbor Cranes

: Total 5 Hours 45 Minutes

: 3 Hours

: 2 Hours 45 Minutes

: 24 Hours 50 Minutes

: 19 Hours 05 Minutes

: 399 Ton Per Hour / 9,591 Ton Per Day

: 525 Ton Per Hour / 12,620 Ton Per Day

: % 79



### **Vessel Berthing**







### **Export Operation**















### **Export Operation**















### **Night Shift operation**















### **Operation Completed**





### **MV HAMOUDI B loaded very successfully**