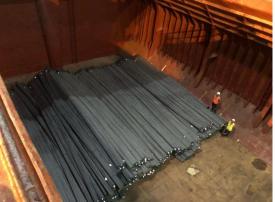

antity

Operation Start

Operation Finish

Vessel Berthing

Vessel Sailing

Equipment Used

Idle Duration

Working Band

Waiting Custom

Hours Operated

Net operation

Actual Performance

Theorical Performance

Crane Productivity

: MV HAMOUDI B

: Steel Rebar

: 5,100 Bundles / 9,991.6 Ton

: 1650 31st of August 2018

: 1740 01st of September 2018

: 1455 31st of August 2018

: 0310 03<sup>th</sup> of September 2018

: 2 LHM 550 Mobile Harbor Cranes

: Total 5 Hours 45 Minutes

: 3 Hours

: 2 Hours 45 Minutes

: 24 Hours 50 Minutes

: 19 Hours 05 Minutes

: 399 Ton Per Hour / 9,591 Ton Per Day

: 525 Ton Per Hour / 12,620 Ton Per Day

: % 79



### **Vessel Berthing**







### **Export Operation**















### **Export Operation**















### **Night Shift operation**















### **Operation Completed**





### **MV HAMOUDI B loaded very successfully**