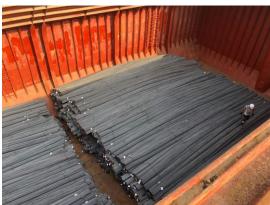

ed successfully

Vessel Name

Cargo

Quantity

Operation Start

Operation Finish

Vessel Berthing

Vessel Sailing

Equipment Used

Idle Duration

Working Band

Waiting Custom

Hours Operated

Net operation

Actual Performance

Theorical Performance

Crane Productivity

: MV HAMOUDI B

: Steel Rebar

: 5,100 Bundles / 9,991.6 Ton

: 1650 31st of August 2018

: 1740 01st of September 2018

: 1455 31st of August 2018

: 0310 03<sup>th</sup> of September 2018

: 2 LHM 550 Mobile Harbor Cranes

: Total 5 Hours 45 Minutes

: 3 Hours

: 2 Hours 45 Minutes

: 24 Hours 50 Minutes

: 19 Hours 05 Minutes

: 399 Ton Per Hour / 9,591 Ton Per Day

: 525 Ton Per Hour / 12,620 Ton Per Day

: % 79



### **Vessel Berthing**







### **Export Operation**















### **Export Operation**















### **Night Shift operation**















### **Operation Completed**





### **MV HAMOUDI B loaded very successfully**