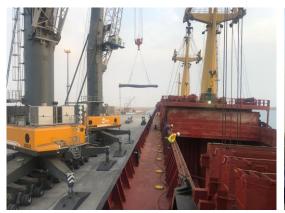

UDI B loaded successfully

Vessel Name

Cargo

Quantity

Operation Start

Operation Finish

Vessel Berthing

Vessel Sailing

Equipment Used

Idle Duration

Working Band

Waiting Custom

Hours Operated

Net operation

Actual Performance

Theorical Performance

Crane Productivity

: MV HAMOUDI B

: Steel Rebar

: 5,100 Bundles / 9,991.6 Ton

: 1650 31st of August 2018

: 1740 01st of September 2018

: 1455 31st of August 2018

: 0310 03<sup>th</sup> of September 2018

: 2 LHM 550 Mobile Harbor Cranes

: Total 5 Hours 45 Minutes

: 3 Hours

: 2 Hours 45 Minutes

: 24 Hours 50 Minutes

: 19 Hours 05 Minutes

: 399 Ton Per Hour / 9,591 Ton Per Day

: 525 Ton Per Hour / 12,620 Ton Per Day

: % 79



### **Vessel Berthing**







### **Export Operation**















### **Export Operation**















### **Night Shift operation**















### **Operation Completed**





### **MV HAMOUDI B loaded very successfully**