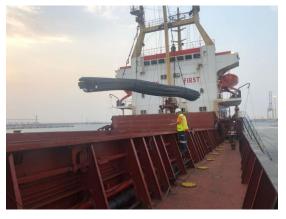

OPERATION REPORT** 



#### M/V HAMOUDI B loaded successfully

Vessel Name

Cargo

Quantity

Operation Start

Operation Finish

Vessel Berthing

Vessel Sailing

Equipment Used

Idle Duration

Working Band

Waiting Custom

Hours Operated

Net operation

Actual Performance

Theorical Performance

Crane Productivity

: MV HAMOUDI B

: Steel Rebar

: 5,100 Bundles / 9,991.6 Ton

: 1650 31st of August 2018

: 1740 01st of September 2018

: 1455 31st of August 2018

: 0310 03<sup>th</sup> of September 2018

: 2 LHM 550 Mobile Harbor Cranes

: Total 5 Hours 45 Minutes

: 3 Hours

: 2 Hours 45 Minutes

: 24 Hours 50 Minutes

: 19 Hours 05 Minutes

: 399 Ton Per Hour / 9,591 Ton Per Day

: 525 Ton Per Hour / 12,620 Ton Per Day

: % 79



### **Vessel Berthing**







### **Export Operation**















### **Export Operation**















### **Night Shift operation**















### **Operation Completed**





### **MV HAMOUDI B loaded very successfully**