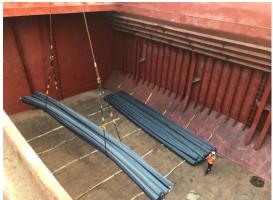

ION REPORT** 



#### M/V HAMOUDI B loaded successfully

Vessel Name

Cargo

Quantity

Operation Start

Operation Finish

Vessel Berthing

Vessel Sailing

Equipment Used

Idle Duration

Working Band

Waiting Custom

Hours Operated

Net operation

Actual Performance

Theorical Performance

Crane Productivity

: MV HAMOUDI B

: Steel Rebar

: 5,100 Bundles / 9,991.6 Ton

: 1650 31st of August 2018

: 1740 01st of September 2018

: 1455 31st of August 2018

: 0310 03<sup>th</sup> of September 2018

: 2 LHM 550 Mobile Harbor Cranes

: Total 5 Hours 45 Minutes

: 3 Hours

: 2 Hours 45 Minutes

: 24 Hours 50 Minutes

: 19 Hours 05 Minutes

: 399 Ton Per Hour / 9,591 Ton Per Day

: 525 Ton Per Hour / 12,620 Ton Per Day

: % 79



### **Vessel Berthing**







### **Export Operation**















### **Export Operation**















### **Night Shift operation**















### **Operation Completed**





### **MV HAMOUDI B loaded very successfully**