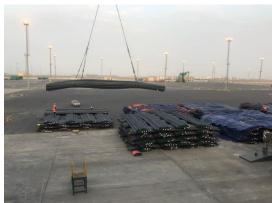

L OPERATION REPORT** 



#### M/V HAMOUDI B loaded successfully

Vessel Name

Cargo

Quantity

Operation Start

Operation Finish

Vessel Berthing

Vessel Sailing

Equipment Used

Idle Duration

Working Band

Waiting Custom

Hours Operated

Net operation

Actual Performance

Theorical Performance

Crane Productivity

: MV HAMOUDI B

: Steel Rebar

: 5,100 Bundles / 9,991.6 Ton

: 1650 31st of August 2018

: 1740 01st of September 2018

: 1455 31st of August 2018

: 0310 03<sup>th</sup> of September 2018

: 2 LHM 550 Mobile Harbor Cranes

: Total 5 Hours 45 Minutes

: 3 Hours

: 2 Hours 45 Minutes

: 24 Hours 50 Minutes

: 19 Hours 05 Minutes

: 399 Ton Per Hour / 9,591 Ton Per Day

: 525 Ton Per Hour / 12,620 Ton Per Day

: % 79



### **Vessel Berthing**







### **Export Operation**















### **Export Operation**















### **Night Shift operation**















### **Operation Completed**





### **MV HAMOUDI B loaded very successfully**