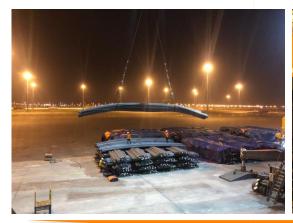

tity

Operation Start

Operation Finish

Vessel Berthing

Vessel Sailing

Equipment Used

Idle Duration

Working Band

Waiting Custom

Hours Operated

Net operation

Actual Performance

Theorical Performance

Crane Productivity

: MV HAMOUDI B

: Steel Rebar

: 5,100 Bundles / 9,991.6 Ton

: 1650 31st of August 2018

: 1740 01st of September 2018

: 1455 31st of August 2018

: 0310 03<sup>th</sup> of September 2018

: 2 LHM 550 Mobile Harbor Cranes

: Total 5 Hours 45 Minutes

: 3 Hours

: 2 Hours 45 Minutes

: 24 Hours 50 Minutes

: 19 Hours 05 Minutes

: 399 Ton Per Hour / 9,591 Ton Per Day

: 525 Ton Per Hour / 12,620 Ton Per Day

: % 79



### **Vessel Berthing**







### **Export Operation**















### **Export Operation**















### **Night Shift operation**















### **Operation Completed**





### **MV HAMOUDI B loaded very successfully**