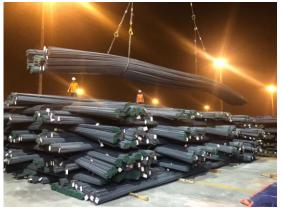

Quantity

Operation Start

Operation Finish

Vessel Berthing

Vessel Sailing

Equipment Used

Idle Duration

Working Band

Waiting Custom

Hours Operated

Net operation

Actual Performance

Theorical Performance

Crane Productivity

: MV HAMOUDI B

: Steel Rebar

: 5,100 Bundles / 9,991.6 Ton

: 1650 31st of August 2018

: 1740 01st of September 2018

: 1455 31st of August 2018

: 0310 03<sup>th</sup> of September 2018

: 2 LHM 550 Mobile Harbor Cranes

: Total 5 Hours 45 Minutes

: 3 Hours

: 2 Hours 45 Minutes

: 24 Hours 50 Minutes

: 19 Hours 05 Minutes

: 399 Ton Per Hour / 9,591 Ton Per Day

: 525 Ton Per Hour / 12,620 Ton Per Day

: % 79



### **Vessel Berthing**







### **Export Operation**















### **Export Operation**















### **Night Shift operation**















### **Operation Completed**





### **MV HAMOUDI B loaded very successfully**