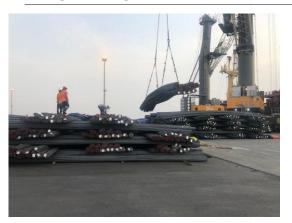

EEL OPERATION REPORT** 



#### M/V HAMOUDI B loaded successfully

Vessel Name

Cargo

Quantity

Operation Start

Operation Finish

Vessel Berthing

Vessel Sailing

Equipment Used

Idle Duration

Working Band

Waiting Custom

Hours Operated

Net operation

Actual Performance

Theorical Performance

Crane Productivity

: MV HAMOUDI B

: Steel Rebar

: 5,100 Bundles / 9,991.6 Ton

: 1650 31st of August 2018

: 1740 01st of September 2018

: 1455 31st of August 2018

: 0310 03<sup>th</sup> of September 2018

: 2 LHM 550 Mobile Harbor Cranes

: Total 5 Hours 45 Minutes

: 3 Hours

: 2 Hours 45 Minutes

: 24 Hours 50 Minutes

: 19 Hours 05 Minutes

: 399 Ton Per Hour / 9,591 Ton Per Day

: 525 Ton Per Hour / 12,620 Ton Per Day

: % 79



### **Vessel Berthing**







### **Export Operation**















### **Export Operation**















### **Night Shift operation**















### **Operation Completed**





### **MV HAMOUDI B loaded very successfully**