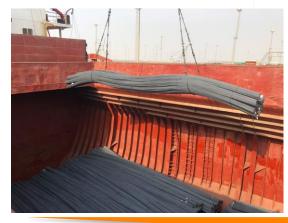

loaded successfully

Vessel Name

Cargo

Quantity

Operation Start

Operation Finish

Vessel Berthing

Vessel Sailing

Equipment Used

Idle Duration

Working Band

Waiting Custom

Hours Operated

Net operation

Actual Performance

Theorical Performance

Crane Productivity

: MV HAMOUDI B

: Steel Rebar

: 5,100 Bundles / 9,991.6 Ton

: 1650 31st of August 2018

: 1740 01st of September 2018

: 1455 31st of August 2018

: 0310 03<sup>th</sup> of September 2018

: 2 LHM 550 Mobile Harbor Cranes

: Total 5 Hours 45 Minutes

: 3 Hours

: 2 Hours 45 Minutes

: 24 Hours 50 Minutes

: 19 Hours 05 Minutes

: 399 Ton Per Hour / 9,591 Ton Per Day

: 525 Ton Per Hour / 12,620 Ton Per Day

: % 79



### **Vessel Berthing**







### **Export Operation**















### **Export Operation**















### **Night Shift operation**















### **Operation Completed**





### **MV HAMOUDI B loaded very successfully**