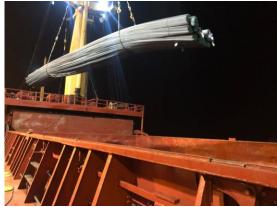

Quantity

Operation Start

Operation Finish

Vessel Berthing

Vessel Sailing

Equipment Used

Idle Duration

Working Band

Waiting Custom

Hours Operated

Net operation

Actual Performance

Theorical Performance

Crane Productivity

: MV HAMOUDI B

: Steel Rebar

: 5,100 Bundles / 9,991.6 Ton

: 1650 31st of August 2018

: 1740 01st of September 2018

: 1455 31st of August 2018

: 0310 03<sup>th</sup> of September 2018

: 2 LHM 550 Mobile Harbor Cranes

: Total 5 Hours 45 Minutes

: 3 Hours

: 2 Hours 45 Minutes

: 24 Hours 50 Minutes

: 19 Hours 05 Minutes

: 399 Ton Per Hour / 9,591 Ton Per Day

: 525 Ton Per Hour / 12,620 Ton Per Day

: % 79



### **Vessel Berthing**







### **Export Operation**















### **Export Operation**















### **Night Shift operation**















### **Operation Completed**





### **MV HAMOUDI B loaded very successfully**