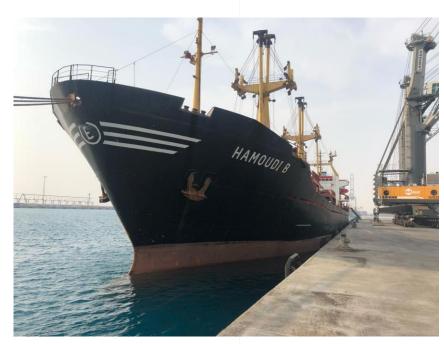

sh

Vessel Berthing

Vessel Sailing

Equipment Used

Idle Duration

Working Band

Waiting Custom

Hours Operated

Net operation

Actual Performance

Theorical Performance

Crane Productivity

: MV HAMOUDI B

: Steel Rebar

: 5,100 Bundles / 9,991.6 Ton

: 1650 31st of August 2018

: 1740 01st of September 2018

: 1455 31st of August 2018

: 0310 03<sup>th</sup> of September 2018

: 2 LHM 550 Mobile Harbor Cranes

: Total 5 Hours 45 Minutes

: 3 Hours

: 2 Hours 45 Minutes

: 24 Hours 50 Minutes

: 19 Hours 05 Minutes

: 399 Ton Per Hour / 9,591 Ton Per Day

: 525 Ton Per Hour / 12,620 Ton Per Day

: % 79



### **Vessel Berthing**







### **Export Operation**















### **Export Operation**















### **Night Shift operation**















### **Operation Completed**





### **MV HAMOUDI B loaded very successfully**