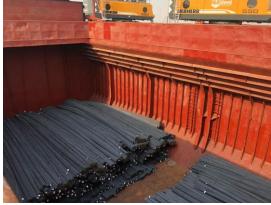

aded successfully

Vessel Name

Cargo

Quantity

Operation Start

Operation Finish

Vessel Berthing

Vessel Sailing

Equipment Used

Idle Duration

Working Band

Waiting Custom

Hours Operated

Net operation

Actual Performance

Theorical Performance

Crane Productivity

: MV HAMOUDI B

: Steel Rebar

: 5,100 Bundles / 9,991.6 Ton

: 1650 31st of August 2018

: 1740 01st of September 2018

: 1455 31st of August 2018

: 0310 03<sup>th</sup> of September 2018

: 2 LHM 550 Mobile Harbor Cranes

: Total 5 Hours 45 Minutes

: 3 Hours

: 2 Hours 45 Minutes

: 24 Hours 50 Minutes

: 19 Hours 05 Minutes

: 399 Ton Per Hour / 9,591 Ton Per Day

: 525 Ton Per Hour / 12,620 Ton Per Day

: % 79



### **Vessel Berthing**







### **Export Operation**















### **Export Operation**















### **Night Shift operation**















### **Operation Completed**





### **MV HAMOUDI B loaded very successfully**