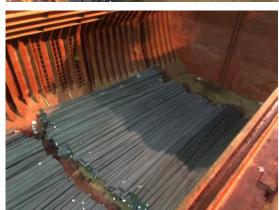

Operation Start

Operation Finish

Vessel Berthing

Vessel Sailing

Equipment Used

Idle Duration

Working Band

Waiting Custom

Hours Operated

Net operation

Actual Performance

Theorical Performance

Crane Productivity

: MV HAMOUDI B

: Steel Rebar

: 5,100 Bundles / 9,991.6 Ton

: 1650 31st of August 2018

: 1740 01st of September 2018

: 1455 31st of August 2018

: 0310 03<sup>th</sup> of September 2018

: 2 LHM 550 Mobile Harbor Cranes

: Total 5 Hours 45 Minutes

: 3 Hours

: 2 Hours 45 Minutes

: 24 Hours 50 Minutes

: 19 Hours 05 Minutes

: 399 Ton Per Hour / 9,591 Ton Per Day

: 525 Ton Per Hour / 12,620 Ton Per Day

: % 79



### **Vessel Berthing**







### **Export Operation**















### **Export Operation**















### **Night Shift operation**















### **Operation Completed**





### **MV HAMOUDI B loaded very successfully**