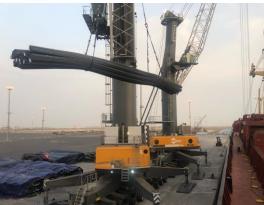

I B loaded successfully

Vessel Name

Cargo

Quantity

Operation Start

Operation Finish

Vessel Berthing

Vessel Sailing

Equipment Used

Idle Duration

Working Band

Waiting Custom

Hours Operated

Net operation

Actual Performance

Theorical Performance

Crane Productivity

: MV HAMOUDI B

: Steel Rebar

: 5,100 Bundles / 9,991.6 Ton

: 1650 31st of August 2018

: 1740 01st of September 2018

: 1455 31st of August 2018

: 0310 03<sup>th</sup> of September 2018

: 2 LHM 550 Mobile Harbor Cranes

: Total 5 Hours 45 Minutes

: 3 Hours

: 2 Hours 45 Minutes

: 24 Hours 50 Minutes

: 19 Hours 05 Minutes

: 399 Ton Per Hour / 9,591 Ton Per Day

: 525 Ton Per Hour / 12,620 Ton Per Day

: % 79



### **Vessel Berthing**







### **Export Operation**















### **Export Operation**















### **Night Shift operation**















### **Operation Completed**





### **MV HAMOUDI B loaded very successfully**